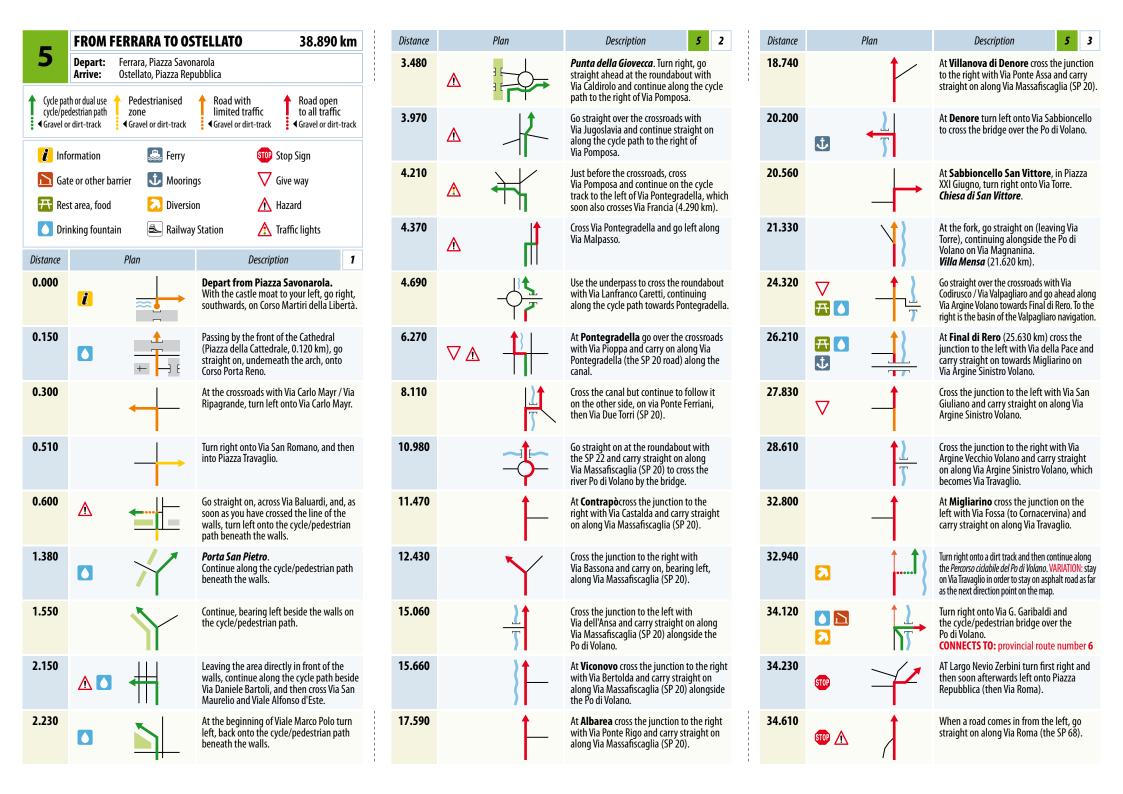

| Distance |            | Plan          | Description                                                                                                                     | 5 4                    |
|----------|------------|---------------|---------------------------------------------------------------------------------------------------------------------------------|------------------------|
| 34.980   | ⚠          | -             | Go left on Via Cesare Battisti.                                                                                                 |                        |
| 35.320   |            |               | Shortly after the railway crossin onto Via Boscone.                                                                             | g, go right            |
| 36.930   | $\nabla$   |               | Turn right onto Via Albieri and u<br>subway to cross the link road fo<br>Ferrara-Porto Garibaldi motorw<br>(highway).           | se the<br>r the<br>ay  |
| 37.780   |            | $\rightarrow$ | Turn right, remaining on Strada                                                                                                 | Pioppa.                |
| 38.040   | <b>₹10</b> | +             | TAKE CARE! Go over the crossro<br>Via Lidi Ferraresi and carry straig<br>along Strada Pioppa. Enter Oste                        | aht on                 |
| 38.310   | $\nabla$   |               | At <b>Ostellato</b> , at the crossroads<br>Via G. Garibaldi, turn right.                                                        | with                   |
| 38.560   |            | H             | Turn left onto Via C. Battisti and<br>Via N. Bixio. The road is one-way<br>direction.                                           | then onto<br>y in this |
| 38.750   | 7          | <b>+</b>      | At the crossroads with Via del M turn right onto the cycle lane to righthand side of the street.  CONNECTS TO: provincial route | the                    |
| 38.890   | ⚠          | <u> </u> †    | Arrive: Ostellato, Piazza Rep<br>Chiesa dei Santi Pietro e Paol                                                                 | ubblica.               |