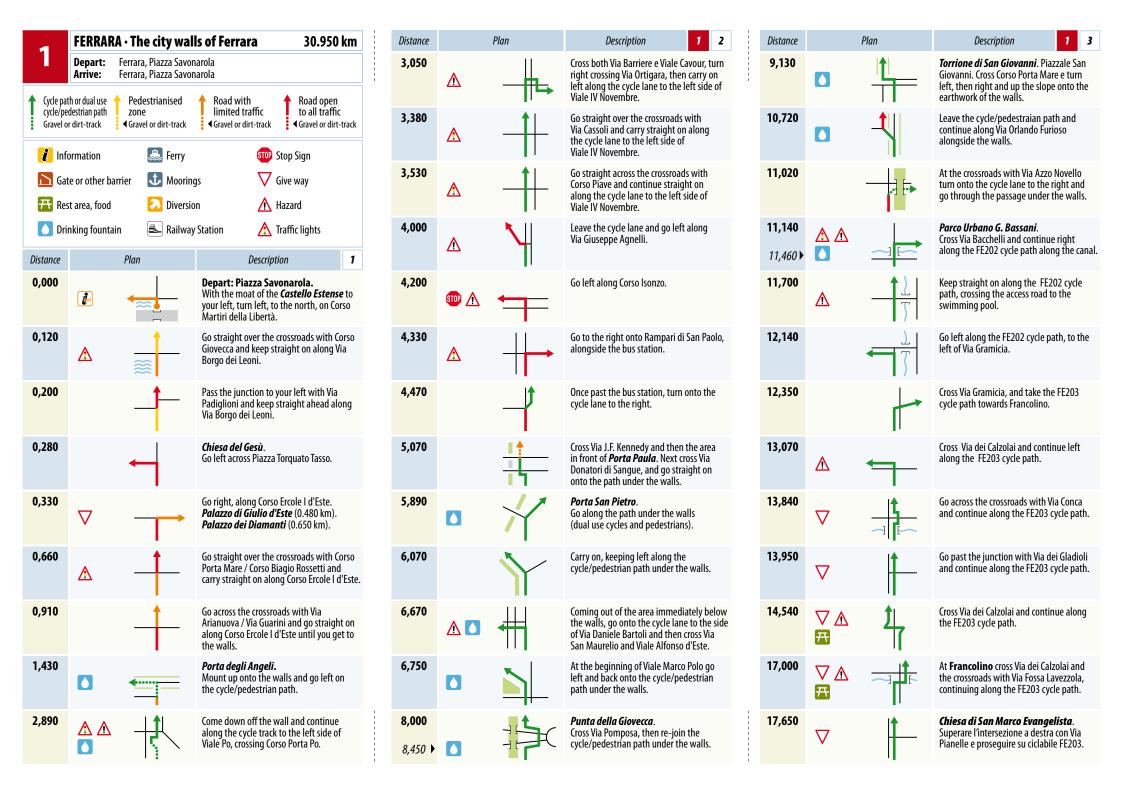

| Distance | Plan                                      | Description 1 4                                                                                                                                                                                            |
|----------|-------------------------------------------|------------------------------------------------------------------------------------------------------------------------------------------------------------------------------------------------------------|
| 18.180   | ▽ 1                                       | Cross over the junction (right) with Via Pioppelle and continue along the FE203 cycle path.                                                                                                                |
| 18.870   |